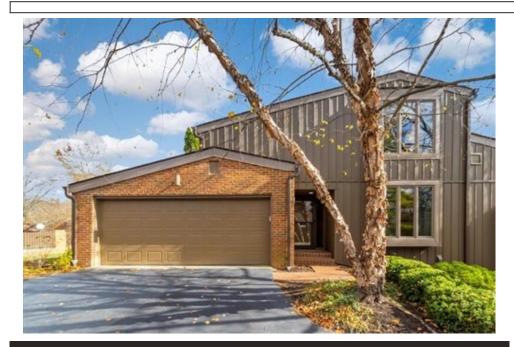

## 135 Glen Cir, Worthington, OH 43085

Beds: 2 | Baths: 3 Full MLS #: 224040178

Condominium | 2,126 ft<sup>2</sup> | Lot: 1,742 ft<sup>2</sup>

More Info: 135GlenCir.IsForSale.com

**Gary Parsons** Michael Parsons (614) 563-3822 (Gary Parsons) (614) 226-6503 (Michael Parsons) gary@parsonsrealestategroup.com http://www.parsonsrealestategroup.com

Parsons Real Estate Group 6641 N. High street WORTHINGTON, OH 43085 (614) 563-3822

This well-maintained end-unit condominium is located in the secluded cul-de-sac of Worthinglen. The home offers 2/3 bedrooms and 3 fully updated bathrooms. The vaulted, open Great Room is filled with natural light, creating an inviting and spacious atmosphere. The first floor features a glass-walled den, and the kitchen and bathrooms have been beautifully updated. Gleaming hardwood floors and six-panel wood doors enhance the home's appeal. The lower level includes a finished Recreation Room and a separate Den/Bedroom. Outside, a private patio is adjacent to the community pool, featuring a firepit and gas grill, perfect for relaxation and entertaining. The property is within walking distance to the village green, grocery store, and pharmacy.