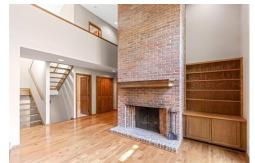

Parsons Real Estate Group 6641 N. High street WORTHINGTON, OH 43085 (614) 563-3822

This well-maintained end-unit condominium is located in the secluded cul-de-sac of Worthinglen. The home offers 2/3 bedrooms and 3 fully updated bathrooms. The vaulted, open Great Room is filled with natural light, creating an inviting and spacious atmosphere. The first floor features a glass-walled den, and the kitchen and bathrooms have been beautifully updated. Gleaming hardwood floors and six-panel wood doors enhance the home's appeal. The lower level includes a finished Recreation Room and a separate Den/Bedroom. Outside, a private patio is adjacent to the community pool, featuring a firepit and gas grill, perfect for relaxation and entertaining. The property is within walking distance to the village green, grocery store, and pharmacy.